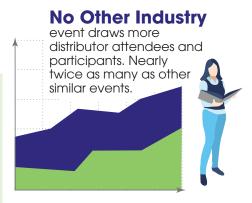

### LARGEST, Longest-Running And Best-Attended

promotional products trade show.

\*Statistics From 2020 PPAI Exhibitor And Attendee Surveys

The beginning of the year is the perfect time to launch new products and campaigns.
The PPAI Expo can help generate powerful industry buzz around your brands.

# **81**% Of Attendees

see exhibitors they wouldn't see at other shows.